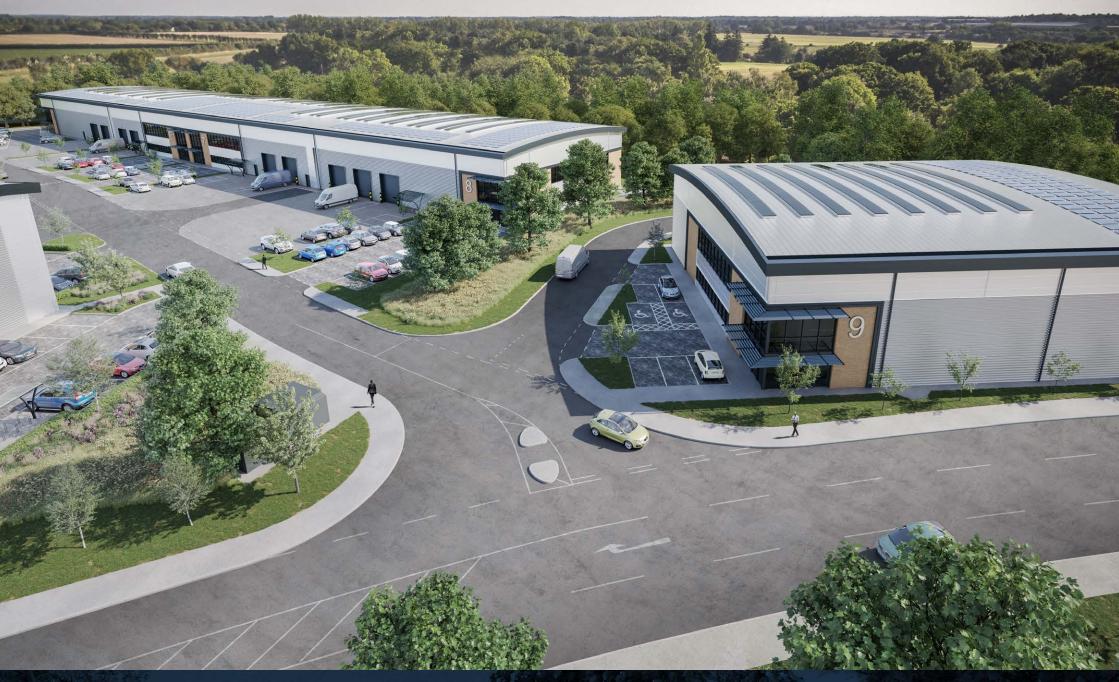

## **DESCRIPTION**

The 11-unit scheme will be developed to a highly sustainable specification, with a target EPC Rating of 'A+' and BREEAM 'Excellent'. Clear internal heights range from 8.5m – 10.5m with excellent loading door provision and fully fitted first floor office accommodation.

The scheme will be speculatively developed, with anticipated completion in May 2025.

16.5m – 27m yard depth

1:6,572 sq ft loading door ratio

VRF air conditioning to offices

EV charging points

1:676 sq ft car parking ratio