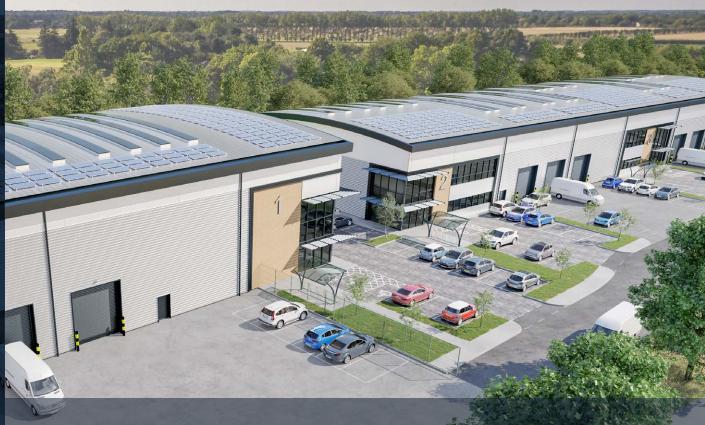

## **DESCRIPTION**

The 11-unit scheme will be developed to a highly sustainable specification, with a target EPC Rating of 'A+' and BREEAM 'Excellent'. Clear internal heights range from 8.5m – 10.5m with excellent loading door provision and fully fitted first floor office accommodation.

The scheme will be speculatively developed, with anticipated completion in May 2025.

16.5m – 27m yard depth

1:6,572 sq ft loading door ratio

VRF air conditioning to offices

EV charging points

1:676 sq ft car parking ratio