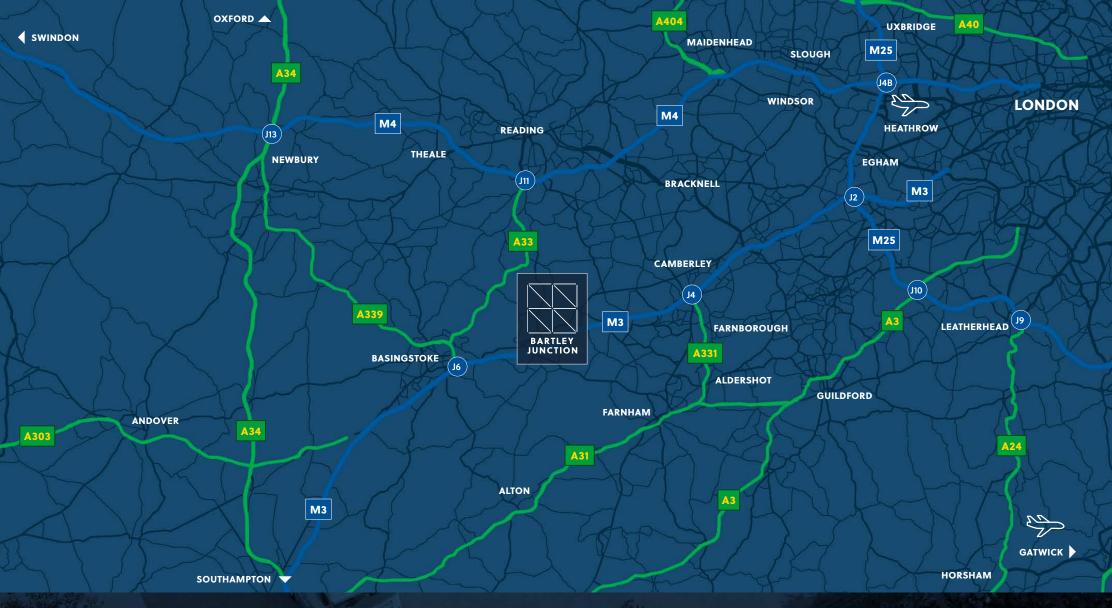

## **LOCATION**

Bartley Junction is strategically located less than 1 mile from Junction 5 of the M3 motorway, accessed via the B3349. The site is highly prominent and provides easy access to key surrounding towns such as Basingstoke, Reading, Farnborough, Bracknell and Guildford. Hook Railway Station is within a 10 minute walk, providing direct access to London Waterloo (1 hr 5 mins). Within a 30 minute travel time there is an employable workforce of 1.1m people.

## **NATIONAL TRAVEL TIMES**

| KEY LOCATIONS | Central London | Heathrow 💝 | Gatwick 💝 | Southampton 🚊 | M4       | A3       | A34      |
|---------------|----------------|------------|-----------|---------------|----------|----------|----------|
| DISTANCE      | 44 miles       | 26 miles   | 54 miles  | 35 miles      | 11 miles | 22 miles | 19 miles |
| MINUTES       | 68 mins        | 27 mins    | 60 mins   | 39 mins       | 16 mins  | 24 mins  | 20 mins  |

## **LOCAL TRAVEL TIMES**

| KEY LOCATIONS | Junction 5 of M3 | Basingstoke | Farnborough | Reading (Jct 11, M4) | Bracknell | Guildford | Junction 12 of M25 |
|---------------|------------------|-------------|-------------|----------------------|-----------|-----------|--------------------|
| DISTANCE      | 0.8 miles        | 5 miles     | 11 miles    | 12 miles             | 16 miles  | 18 miles  | 22 miles           |
| MINUTES       | 2 mins           | 7 mins      | 15 mins     | 20 mins              | 30 mins   | 30 mins   | 21 mins            |