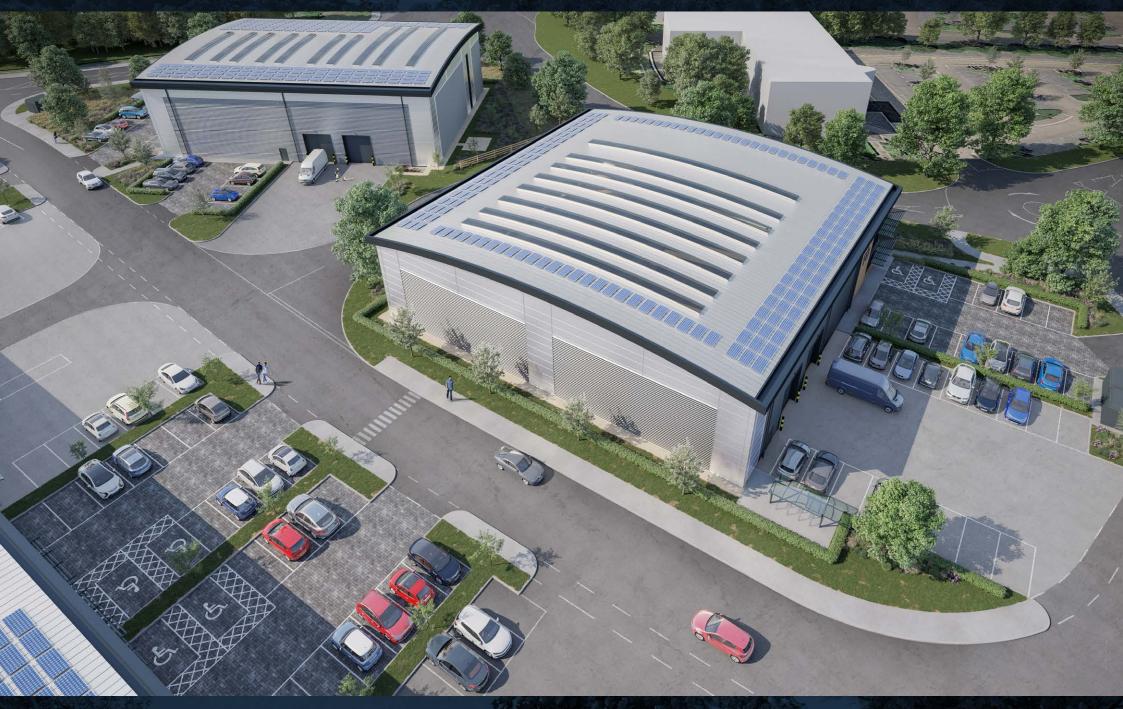

## **DESCRIPTION**

The 11-unit scheme will be developed to a highly sustainable specification, with a target EPC Rating of 'A+' and BREEAM 'Excellent'. Clear internal heights range from 8.5m – 10.5m with excellent loading door provision and fully fitted first floor office accommodation.

The scheme will be speculatively developed, with anticipated completion in May 2025.

16.5m – 27m yard depth

1:6,572 sq ft loading door ratio

VRF air conditioning to offices

EV charging points

1:676 sq ft car parking ratio

Rooftop solar PV

3 phase 1.1MVA

Target EPC 'A+'

Target BREEAM
'Excellent'

|                           | 100    |        |        |        |        |        |        |        |                |         | 100     |                   |
|---------------------------|--------|--------|--------|--------|--------|--------|--------|--------|----------------|---------|---------|-------------------|
|                           | UNIT 1 | UNIT 2 | UNIT 3 | UNIT 4 | UNIT 5 | UNIT 6 | UNIT 7 | UNIT 8 | UNIT 9         | UNIT 10 | UNIT 11 | TOTAL GEA (SQ FT) |
| GROUND FLOOR (SQ FT)      | 17,427 | 9,665  | 8,420  | 9,208  | 13,968 | 11,719 | 12,720 | 15,025 | 13,366         | 17,093  | 14,950  | 130,195           |
| FIRST FLOOR (SQ FT)       | 3,173  | 1,809  | 1,587  | 1,932  | 2,624  | 2,181  | 2,371  | 2,843  | 2,440          | 3,592   | 2,863   | 24,975            |
| TOTAL (SQ FT)             | 20,600 | 11,474 | 10,007 | 11,140 | 16,592 | 13,900 | 15,091 | 17,868 | UNDER<br>OFFER | 20,685  | 17,813  | 155,170           |
| CLEAR INTERNAL HEIGHT (M) | 10.5   | 8.5    | 8.5    | 8.5    | 8.5    | 8.5    | 8.5    | 8.5    | 8.5            | 8.5     | 10.5    |                   |
| CAR PARKING SPACES        | 30     | 12     | 15     | 11     | 25     | 22     | 19     | 26     | 26             | 33      | 26      |                   |