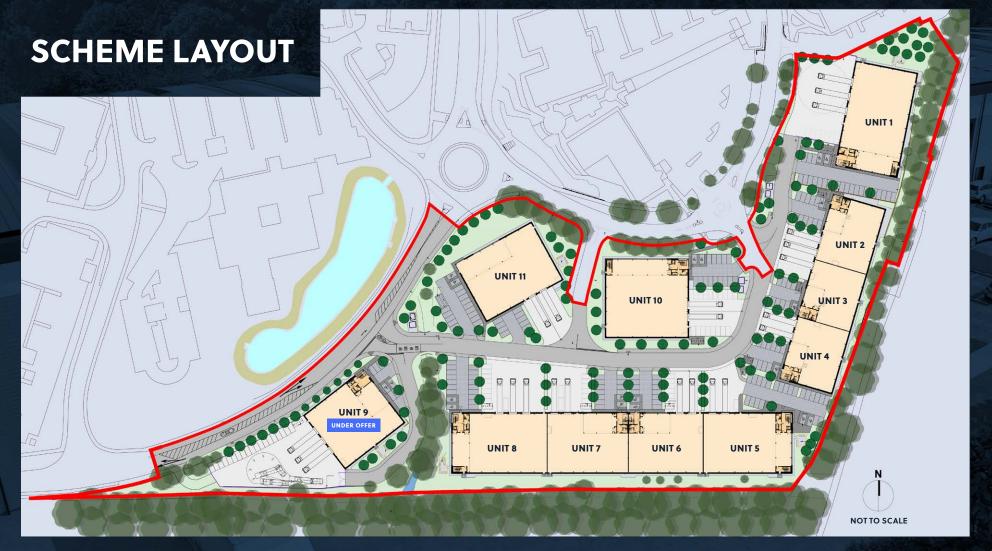

## **DESCRIPTION**

The 11-unit scheme will be developed to a highly sustainable specification, with a target EPC Rating of 'A+' and BREEAM 'Excellent'. Clear internal heights range from 8.5m – 10.5m with excellent loading door provision and fully fitted first floor office accommodation.

Rooftop solar PV

3 phase 1.1MVA

Target EPC 'A+'

Target BREEAM
'Excellent'

|                           | 100    |        |        |        |        |        |        |        |                |         | 100     |                   |
|---------------------------|--------|--------|--------|--------|--------|--------|--------|--------|----------------|---------|---------|-------------------|
|                           | UNIT 1 | UNIT 2 | UNIT 3 | UNIT 4 | UNIT 5 | UNIT 6 | UNIT 7 | UNIT 8 | UNIT 9         | UNIT 10 | UNIT 11 | TOTAL GEA (SQ FT) |
| GROUND FLOOR (SQ FT)      | 17,427 | 9,665  | 8,420  | 9,208  | 13,968 | 11,719 | 12,720 | 15,025 | 13,366         | 17,093  | 14,950  | 130,195           |
| FIRST FLOOR (SQ FT)       | 3,173  | 1,809  | 1,587  | 1,932  | 2,624  | 2,181  | 2,371  | 2,843  | 2,440          | 3,592   | 2,863   | 24,975            |
| TOTAL (SQ FT)             | 20,600 | 11,474 | 10,007 | 11,140 | 16,592 | 13,900 | 15,091 | 17,868 | UNDER<br>OFFER | 20,685  | 17,813  | 155,170           |
| CLEAR INTERNAL HEIGHT (M) | 10.5   | 8.5    | 8.5    | 8.5    | 8.5    | 8.5    | 8.5    | 8.5    | 8.5            | 8.5     | 10.5    |                   |
| CAR PARKING SPACES        | 30     | 12     | 15     | 11     | 25     | 22     | 19     | 26     | 26             | 33      | 26      |                   |