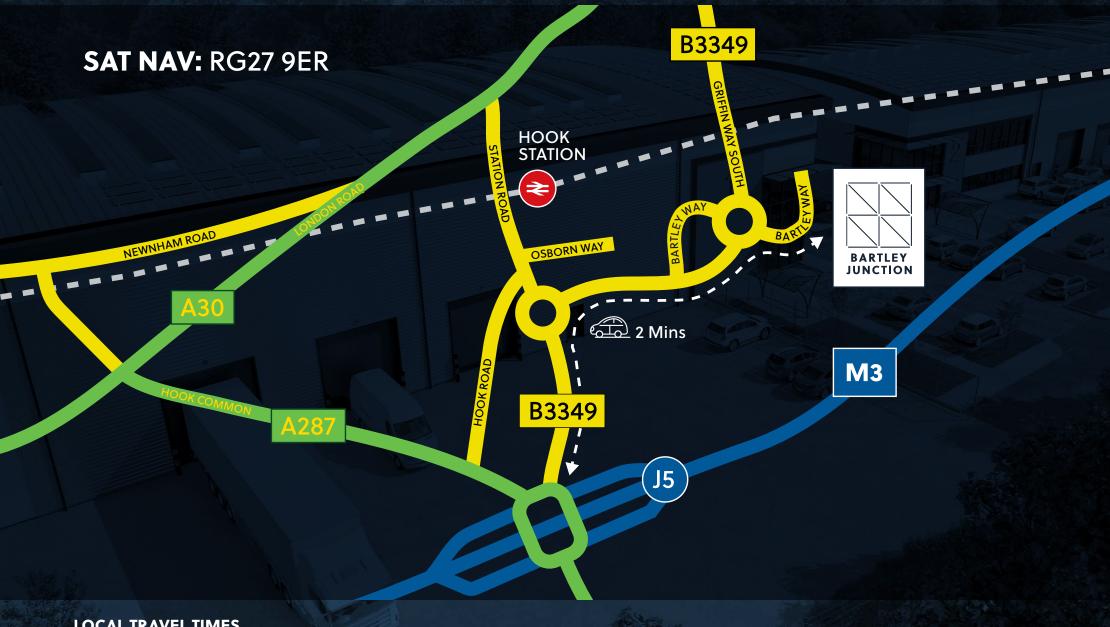

## **LOCATION**

Bartley Junction is strategically located less than 1 mile from Junction 5 of the M3 motorway, accessed via the B3349. The site is highly prominent and provides easy access to key surrounding towns such as Basingstoke, Reading, Farnborough, Bracknell and Guildford. Hook Railway Station is within a 10 minute walk, providing direct access to London Waterloo (1 hr 5 mins). Within a 30 minute travel time there is an employable workforce of 1.1m people.

## **LOCAL TRAVEL TIMES**

| KEY LOCATIONS | Junction 5 of M3 | Basingstoke | Farnborough | Reading (Jct 11, M4) | Bracknell | Guildford | Junction 12 of M25 |
|---------------|------------------|-------------|-------------|----------------------|-----------|-----------|--------------------|
| DISTANCE      | 0.8 miles        | 5 miles     | 11 miles    | 12 miles             | 16 miles  | 18 miles  | 22 miles           |
| MINUTES       | 2 mins           | 7 mins      | 15 mins     | 20 mins              | 30 mins   | 30 mins   | 21 mins            |