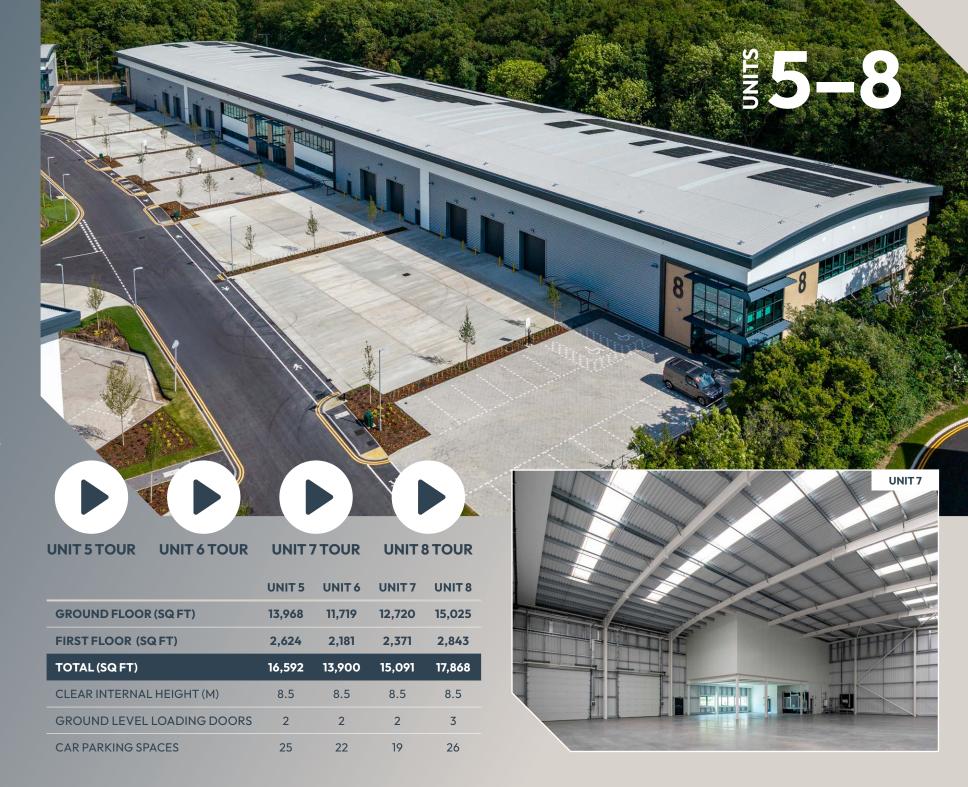

# **SPECIFICATION**

The scheme benefits from the following key specification:

EPC RATING A+

BREEAM EXCELLENT

3 PHASE POWER
1.3 MVA

OFFICES WITH VRF AIR CONDITIONING

ROOFTOP SOLAR PV

|                           | UNIT 1 | UNIT 2 | UNIT 3 | UNIT 4 | UNIT 5 | UNIT 6 | UNIT 7 | UNIT 8 | UNIT 9 | UNIT 10 | UNIT 11        | AVAILABLE GEA (SQ FT) |
|---------------------------|--------|--------|--------|--------|--------|--------|--------|--------|--------|---------|----------------|-----------------------|
| GROUND FLOOR (SQ FT)      | 17,427 | 9,665  | 8,420  | 9,208  | 13,968 | 11,719 | 12,720 | 15,025 | 13,366 | 17,093  | 14,950         | 98,418                |
| FIRST FLOOR (SQ FT)       | 3,173  | 1,809  | 1,587  | 1,932  | 2,624  | 2,181  | 2,371  | 2,843  | 2,440  | 3,592   | 2,863          | 18,939                |
| TOTAL (SQ FT)             | LET    | 11,474 | 10,007 | 11,140 | 16,592 | 13,900 | 15,091 | 17,868 | LET    | 20,685  | UNDER<br>OFFER | 116,757               |
| CLEAR INTERNAL HEIGHT (M) | 10.5   | 8.5    | 8.5    | 8.5    | 8.5    | 8.5    | 8.5    | 8.5    | 8.5    | 8.5     | 10.5           |                       |
| CAR PARKING SPACES        | 30     | 12     | 15     | 11     | 25     | 22     | 19     | 26     | 26     | 33      | 26             |                       |