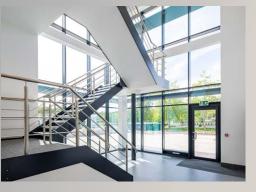

# **DESCRIPTION**

The 11-unit scheme has been developed to a highly sustainable specification, with an EPC Rating of 'A+' and BREEAM 'Excellent'. Clear internal heights range from 8.5m – 10.5m with excellent loading door provision and first floor office accommodation.

# **SPECIFICATION**

The scheme benefits from the following key specification:

EPC RATING A+

BREEAM EXCELLENT

3 PHASE POWER
1.3 MVA

OFFICES WITH VRF AIR CONDITIONING

ROOFTOP SOLAR PV

|                           | UNIT 1 | UNIT 2 | UNIT 3 | UNIT 4 | UNIT 5 | UNIT 6 | UNIT 7 | UNIT 8 | UNIT 9 | UNIT 10 | UNIT 11        | AVAILABLE GEA (SQ FT) |
|---------------------------|--------|--------|--------|--------|--------|--------|--------|--------|--------|---------|----------------|-----------------------|
| GROUND FLOOR (SQ FT)      | 17,427 | 9,665  | 8,420  | 9,208  | 13,968 | 11,719 | 12,720 | 15,025 | 13,366 | 17,093  | 14,950         | 98,418                |
| FIRST FLOOR (SQ FT)       | 3,173  | 1,809  | 1,587  | 1,932  | 2,624  | 2,181  | 2,371  | 2,843  | 2,440  | 3,592   | 2,863          | 18,939                |
| TOTAL (SQ FT)             | LET    | 11,474 | 10,007 | 11,140 | 16,592 | 13,900 | 15,091 | 17,868 | LET    | 20,685  | UNDER<br>OFFER | 116,757               |
| CLEAR INTERNAL HEIGHT (M) | 10.5   | 8.5    | 8.5    | 8.5    | 8.5    | 8.5    | 8.5    | 8.5    | 8.5    | 8.5     | 10.5           |                       |
| CAR PARKING SPACES        | 30     | 12     | 15     | 11     | 25     | 22     | 19     | 26     | 26     | 33      | 26             |                       |