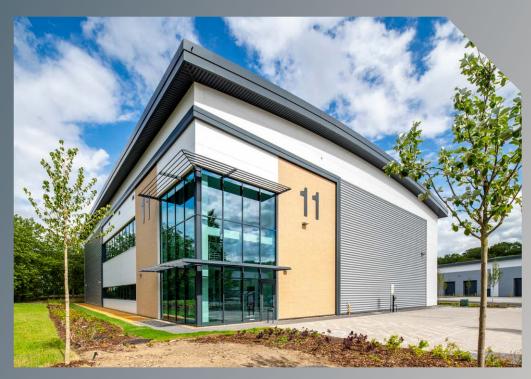

# **DESCRIPTION**

The 11-unit scheme has been developed to a highly sustainable specification, with an EPC Rating of 'A+' and BREEAM 'Excellent'. Clear internal heights range from 8.5m – 10.5m with excellent loading door provision and first floor office accommodation.