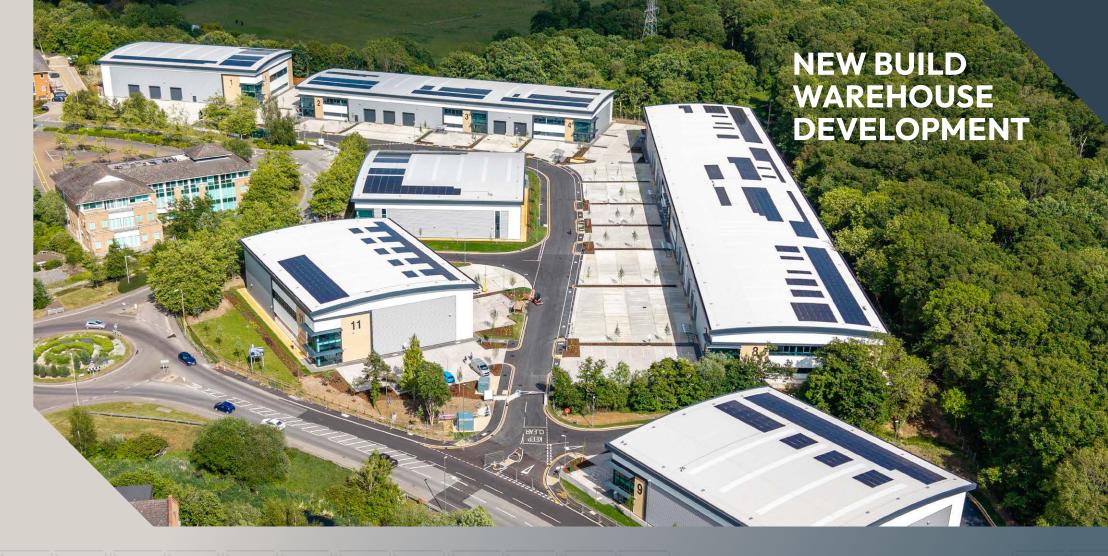

# Bartley Junction

J5 M3 HOOK RG27 9ER

UNITS FROM 10,007-63,451 SQ FT

# **DESCRIPTION**

The 11-unit scheme has been developed to a highly sustainable specification, with an EPC Rating of 'A+' and BREEAM 'Excellent'. Clear internal heights range from 8.5m – 10.5m with excellent loading door provision and first floor office accommodation.