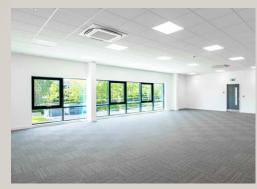

# **SPECIFICATION**

The scheme benefits from the following key specification:

EPC RATING A+

BREEAM EXCELLENT

3 PHASE POWER
1.3 MVA

OFFICES WITH VRF AIR CONDITIONING

ROOFTOP SOLAR PV

|                           | UNIT 1 | UNIT 2 | UNIT 3 | UNIT 4 | UNIT 5 | UNIT 6 | UNIT 7 | UNIT 8 | UNIT 9 | UNIT 10 | UNIT 11        | AVAILABLE GEA (SQ FT) |
|---------------------------|--------|--------|--------|--------|--------|--------|--------|--------|--------|---------|----------------|-----------------------|
| GROUND FLOOR (SQ FT)      | 17,427 | 9,665  | 8,420  | 9,208  | 13,968 | 11,719 | 12,720 | 15,025 | 13,366 | 17,093  | 14,950         | 98,418                |
| FIRST FLOOR (SQ FT)       | 3,173  | 1,809  | 1,587  | 1,932  | 2,624  | 2,181  | 2,371  | 2,843  | 2,440  | 3,592   | 2,863          | 18,939                |
| TOTAL (SQ FT)             | LET    | 11,474 | 10,007 | 11,140 | 16,592 | 13,900 | 15,091 | 17,868 | LET    | 20,685  | UNDER<br>OFFER | 116,757               |
| CLEAR INTERNAL HEIGHT (M) | 10.5   | 8.5    | 8.5    | 8.5    | 8.5    | 8.5    | 8.5    | 8.5    | 8.5    | 8.5     | 10.5           |                       |
| CAR PARKING SPACES        | 30     | 12     | 15     | 11     | 25     | 22     | 19     | 26     | 26     | 33      | 26             |                       |