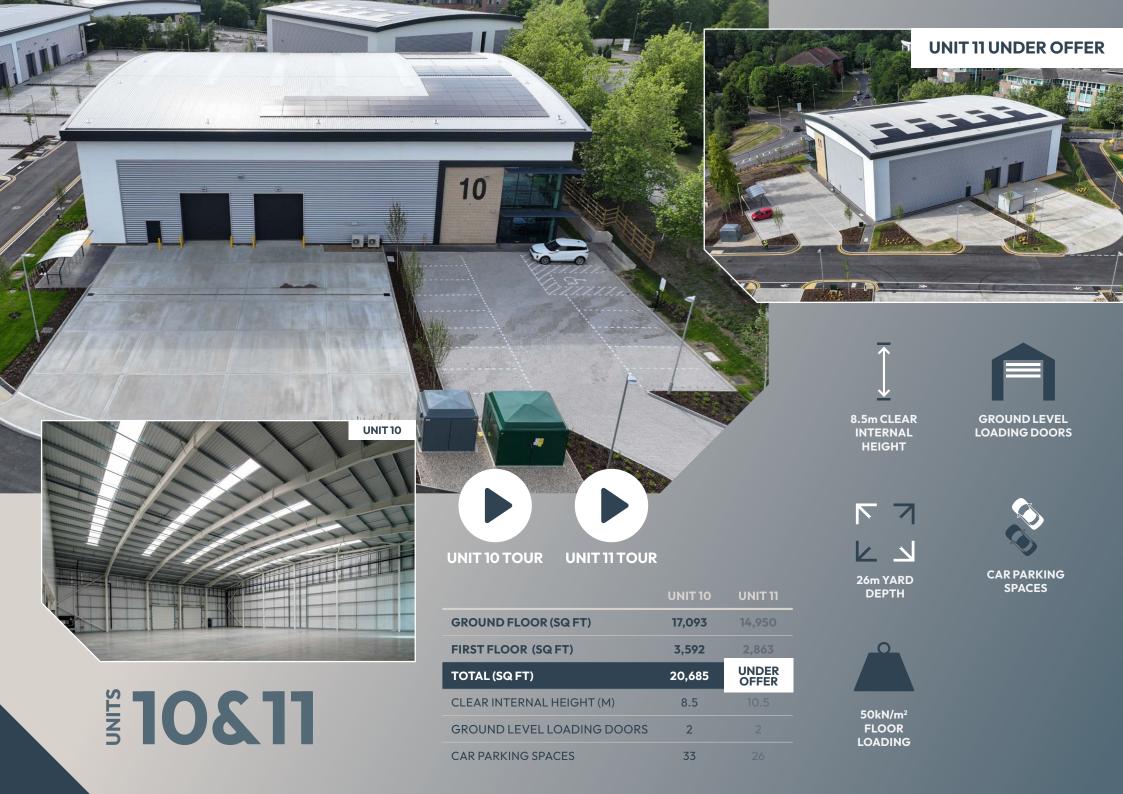

# **SPECIFICATION**

The scheme benefits from the following key specification:

EPC RATING A+

BREEAM EXCELLENT

3 PHASE POWER
1.3 MVA

OFFICES WITH VRF AIR CONDITIONING

ROOFTOP SOLAR PV

|                           | UNIT 1 | UNIT 2 | UNIT 3 | UNIT 4 | UNIT 5 | UNIT 6 | UNIT 7 | UNIT 8 | UNIT 9 | UNIT 10 | UNIT 11        | AVAILABLE GEA (SQ FT) |
|---------------------------|--------|--------|--------|--------|--------|--------|--------|--------|--------|---------|----------------|-----------------------|
| GROUND FLOOR (SQ FT)      | 17,427 | 9,665  | 8,420  | 9,208  | 13,968 | 11,719 | 12,720 | 15,025 | 13,366 | 17,093  | 14,950         | 98,418                |
| FIRST FLOOR (SQ FT)       | 3,173  | 1,809  | 1,587  | 1,932  | 2,624  | 2,181  | 2,371  | 2,843  | 2,440  | 3,592   | 2,863          | 18,939                |
| TOTAL (SQ FT)             | LET    | 11,474 | 10,007 | 11,140 | 16,592 | 13,900 | 15,091 | 17,868 | LET    | 20,685  | UNDER<br>OFFER | 116,757               |
| CLEAR INTERNAL HEIGHT (M) | 10.5   | 8.5    | 8.5    | 8.5    | 8.5    | 8.5    | 8.5    | 8.5    | 8.5    | 8.5     | 10.5           |                       |
| CAR PARKING SPACES        | 30     | 12     | 15     | 11     | 25     | 22     | 19     | 26     | 26     | 33      | 26             |                       |