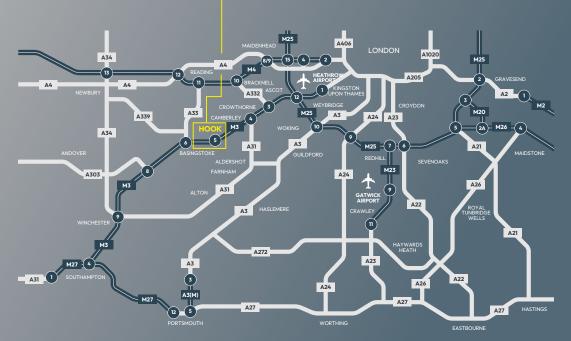

# **LOCATION**

Bartley Junction is strategically located less than 1 mile from Junction 5 of the M3 motorway, accessed via the B3349. The site is highly prominent and provides easy access to key surrounding towns such as Basingstoke, Reading, Farnborough, Bracknell and Guildford. Hook Railway Station is within a 10 minute walk, providing direct access to London Waterloo (1 hr 5 mins). Within a 30 minute travel time there is an employable workforce of 1.1m people.

| NATIONAL LOCATIONS | DISTANCE | TIME    |
|--------------------|----------|---------|
| M4                 | 11 miles | 16 mins |
| A34                | 19 miles | 20 mins |
| A3                 | 22 miles | 24 mins |
| Heathrow Airport   | 26 miles | 27 mins |
| Southampton        | 35 miles | 39 mins |
| Central London     | 44 miles | 68 mins |
| Gatwick Airport    | 54 miles | 60 mins |