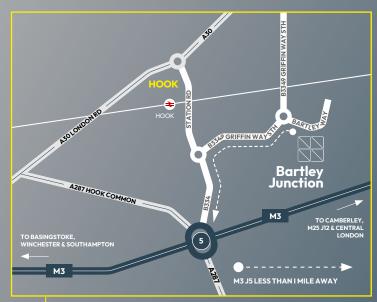

# **LOCATION**

Bartley Junction is strategically located less than 1 mile from Junction 5 of the M3 motorway, accessed via the B3349. The site is highly prominent and provides easy access to key surrounding towns such as Basingstoke, Reading, Farnborough, Bracknell and Guildford. Hook Railway Station is within a 10 minute walk, providing direct access to London Waterloo (1 hr 5 mins). Within a 30 minute travel time there is an employable workforce of 1.1m people.

Local occupiers include DFS, Cosentino, Screwfix and Howdens. Tesco, Sainsbury's and other retail offerings (cafe, post office, restaurants and shops), together with 2 petrol filling stations, are within walking distance.

| LOCAL LOCATIONS   | DISTANCE  | TIME    |
|-------------------|-----------|---------|
| M3 Junction 5     | 0.8 miles | 2 mins  |
| Basingstoke       | 5 miles   | 7 mins  |
| Farnborough       | 11 miles  | 15 mins |
| Reading (J11, M4) | 12 miles  | 20 mins |
| Bracknell         | 16 miles  | 30 mins |
| Guildford         | 18 miles  | 30 mins |
| M25 Junction 12   | 22 miles  | 21 mins |