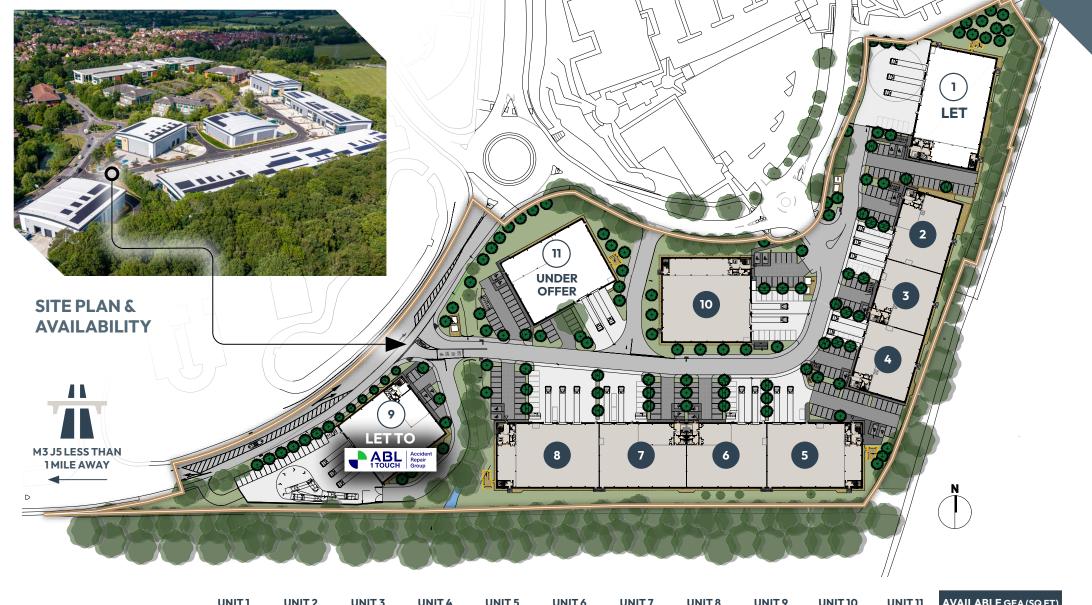

# **DESCRIPTION**

The 11-unit scheme has been developed to a highly sustainable specification, with an EPC Rating of 'A+' and BREEAM 'Excellent'. Clear internal heights range from 8.5m – 10.5m with excellent loading door provision and first floor office accommodation.

# **SPECIFICATION**

The scheme benefits from the following key specification:

EPC RATING A+

BREEAM EXCELLENT

3 PHASE POWER
1.3 MVA

OFFICES WITH VRF AIR CONDITIONING

ROOFTOP SOLAR PV

|                           | UNIT 1 | UNIT 2 | UNIT 3 | UNIT 4 | UNIT 5 | UNIT 6 | UNIT 7 | UNIT 8 | UNIT 9 | UNIT 10 | UNIT 11        | AVAILABLE GEA (SQ FT) |
|---------------------------|--------|--------|--------|--------|--------|--------|--------|--------|--------|---------|----------------|-----------------------|
| GROUND FLOOR (SQ FT)      | 17,427 | 9,665  | 8,420  | 9,208  | 13,968 | 11,719 | 12,720 | 15,025 | 13,366 | 17,093  | 14,950         | 98,418                |
| FIRST FLOOR (SQ FT)       | 3,173  | 1,809  | 1,587  | 1,932  | 2,624  | 2,181  | 2,371  | 2,843  | 2,440  | 3,592   | 2,863          | 18,939                |
| TOTAL (SQ FT)             | LET    | 11,474 | 10,007 | 11,140 | 16,592 | 13,900 | 15,091 | 17,868 | LET    | 20,685  | UNDER<br>OFFER | 116,757               |
| CLEAR INTERNAL HEIGHT (M) | 10.5   | 8.5    | 8.5    | 8.5    | 8.5    | 8.5    | 8.5    | 8.5    | 8.5    | 8.5     | 10.5           |                       |
| CAR PARKING SPACES        | 30     | 12     | 15     | 11     | 25     | 22     | 19     | 26     | 26     | 33      | 26             |                       |