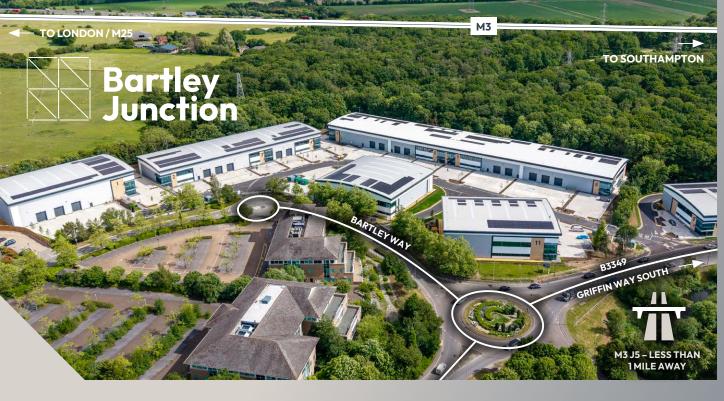

# **LOCATION**

Bartley Junction is strategically located less than 1 mile from Junction 5 of the M3 motorway, accessed via the B3349. The site is highly prominent and provides easy access to key surrounding towns such as Basingstoke, Reading, Farnborough, Bracknell and Guildford. Hook Railway Station is within a 10 minute walk, providing direct access to London Waterloo (1 hr 5 mins). Within a 30 minute travel time there is an employable workforce of 1.1m people.

Local occupiers include DFS, Cosentino, Screwfix and Howdens. Tesco, Sainsbury's and other retail offerings (cafe, post office, restaurants and shops), together with 2 petrol filling stations, are within walking distance.