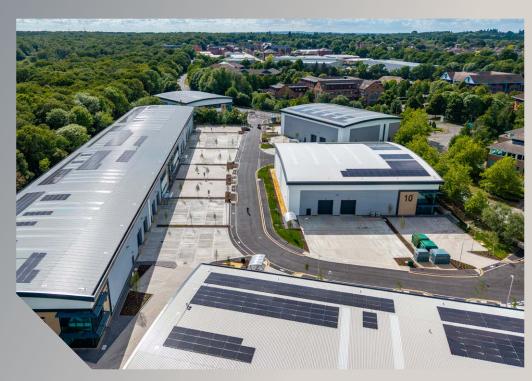

# Bartley Junction

J5 M3 HOOK RG27 9ER

UNITS FROM 10,007-63,451 SQ FT

# **DESCRIPTION**

The 11-unit scheme has been developed to a highly sustainable specification, with an EPC Rating of 'A+' and BREEAM 'Excellent'. Clear internal heights range from 8.5m – 10.5m with excellent loading door provision and first floor office accommodation.

# **LOCATION**

Bartley Junction is strategically located less than 1 mile from Junction 5 of the M3 motorway, accessed via the B3349. The site is highly prominent and provides easy access to key surrounding towns such as Basingstoke, Reading, Farnborough, Bracknell and Guildford. Hook Railway Station is within a 10 minute walk, providing direct access to London Waterloo (1 hr 5 mins). Within a 30 minute travel time there is an employable workforce of 1.1m people.