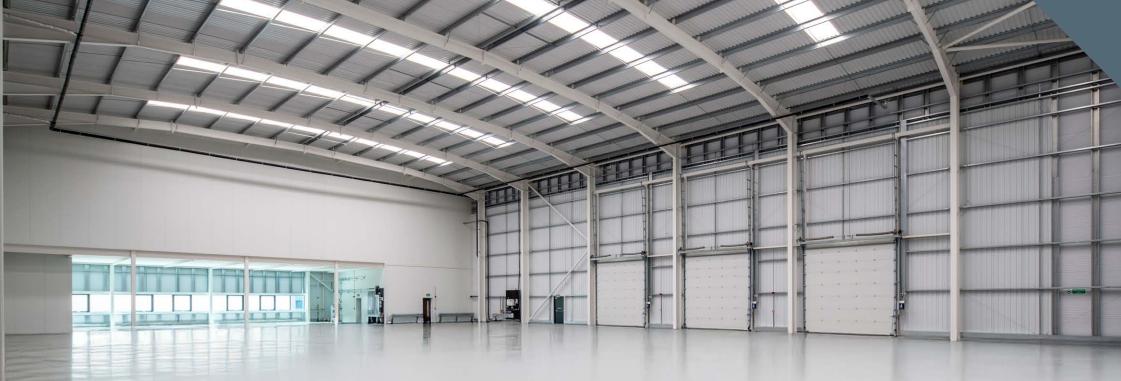

# **DESCRIPTION**

The 11-unit scheme has been developed to a highly sustainable specification, with an EPC Rating of 'A+' and BREEAM 'Excellent'. Clear internal heights range from 8.5m – 10.5m with excellent loading door provision and first floor office accommodation.

# **SPECIFICATION**

The scheme benefits from the following key specification:

EPC RATING A+

BREEAM EXCELLENT

3 PHASE POWER
1.3 MVA

OFFICES WITH VRF AIR CONDITIONING

ROOFTOP SOLAR PV

|                           | UNIT 1 | UNIT 2 | UNIT 3 | UNIT 4 | UNIT 5 | UNIT 6 | UNIT 7 | UNIT 8 | UNIT 9 | UNIT 10 | UNIT 11        | AVAILABLE GEA (SQ FT) |
|---------------------------|--------|--------|--------|--------|--------|--------|--------|--------|--------|---------|----------------|-----------------------|
| GROUND FLOOR (SQ FT)      | 17,427 | 9,665  | 8,420  | 9,208  | 13,968 | 11,719 | 12,720 | 15,025 | 13,366 | 17,093  | 14,950         | 98,418                |
| FIRST FLOOR (SQ FT)       | 3,173  | 1,809  | 1,587  | 1,932  | 2,624  | 2,181  | 2,371  | 2,843  | 2,440  | 3,592   | 2,863          | 18,939                |
| TOTAL (SQ FT)             | LET    | 11,474 | 10,007 | 11,140 | 16,592 | 13,900 | 15,091 | 17,868 | LET    | 20,685  | UNDER<br>OFFER | 116,757               |
| CLEAR INTERNAL HEIGHT (M) | 10.5   | 8.5    | 8.5    | 8.5    | 8.5    | 8.5    | 8.5    | 8.5    | 8.5    | 8.5     | 10.5           |                       |
| CAR PARKING SPACES        | 30     | 12     | 15     | 11     | 25     | 22     | 19     | 26     | 26     | 33      | 26             |                       |