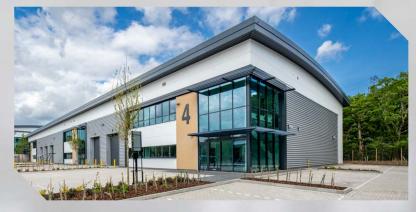

# **DESCRIPTION**

The 11-unit scheme has been developed to a highly sustainable specification, with an EPC Rating of 'A+' and BREEAM 'Excellent'. Clear internal heights range from 8.5m – 10.5m with excellent loading door provision and first floor office accommodation.

# **SPECIFICATION**

The scheme benefits from the following key specification:

EPC RATING A+

BREEAM EXCELLENT

3 PHASE POWER
1.3 MVA

OFFICES WITH VRF AIR CONDITIONING

ROOFTOP SOLAR PV

|                           | UNIT 1 | UNIT 2 | UNIT 3 | UNIT 4 | UNIT 5 | UNIT 6 | UNIT 7 | UNIT 8 | UNIT 9 | UNIT 10 | UNIT 11        | AVAILABLE GEA (SQ FT) |
|---------------------------|--------|--------|--------|--------|--------|--------|--------|--------|--------|---------|----------------|-----------------------|
| GROUND FLOOR (SQ FT)      | 17,427 | 9,665  | 8,420  | 9,208  | 13,968 | 11,719 | 12,720 | 15,025 | 13,366 | 17,093  | 14,950         | 98,418                |
| FIRST FLOOR (SQ FT)       | 3,173  | 1,809  | 1,587  | 1,932  | 2,624  | 2,181  | 2,371  | 2,843  | 2,440  | 3,592   | 2,863          | 18,939                |
| TOTAL (SQ FT)             | LET    | 11,474 | 10,007 | 11,140 | 16,592 | 13,900 | 15,091 | 17,868 | LET    | 20,685  | UNDER<br>OFFER | 116,757               |
| CLEAR INTERNAL HEIGHT (M) | 10.5   | 8.5    | 8.5    | 8.5    | 8.5    | 8.5    | 8.5    | 8.5    | 8.5    | 8.5     | 10.5           |                       |
| CAR PARKING SPACES        | 30     | 12     | 15     | 11     | 25     | 22     | 19     | 26     | 26     | 33      | 26             |                       |