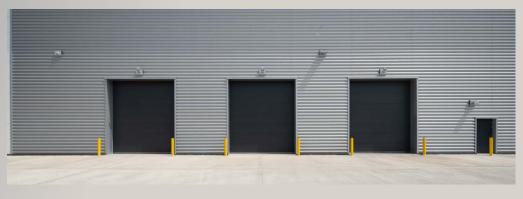

# **DESCRIPTION**

The 11-unit scheme has been developed to a highly sustainable specification, with an EPC Rating of 'A+' and BREEAM 'Excellent'. Clear internal heights range from 8.5m – 10.5m with excellent loading door provision and first floor office accommodation.

J5 M3 HOOK RG27 9ER

8.5m CLEAR INTERNAL HEIGHTS

16.5m YARD DEPTHS

GROUND LEVEL LOADING DOORS

CAR PARKING SPACES

40kN/m<sup>2</sup> FLOOR LOADING

8.5m CLEAR INTERNAL HEIGHTS

16.5m YARD DEPTHS

GROUND LEVEL LOADING DOORS

CAR PARKING SPACES

50kN/m<sup>2</sup> FLOOR LOADING

/// typical.watch.listen
J5 M3, HOOK RG27 9ER