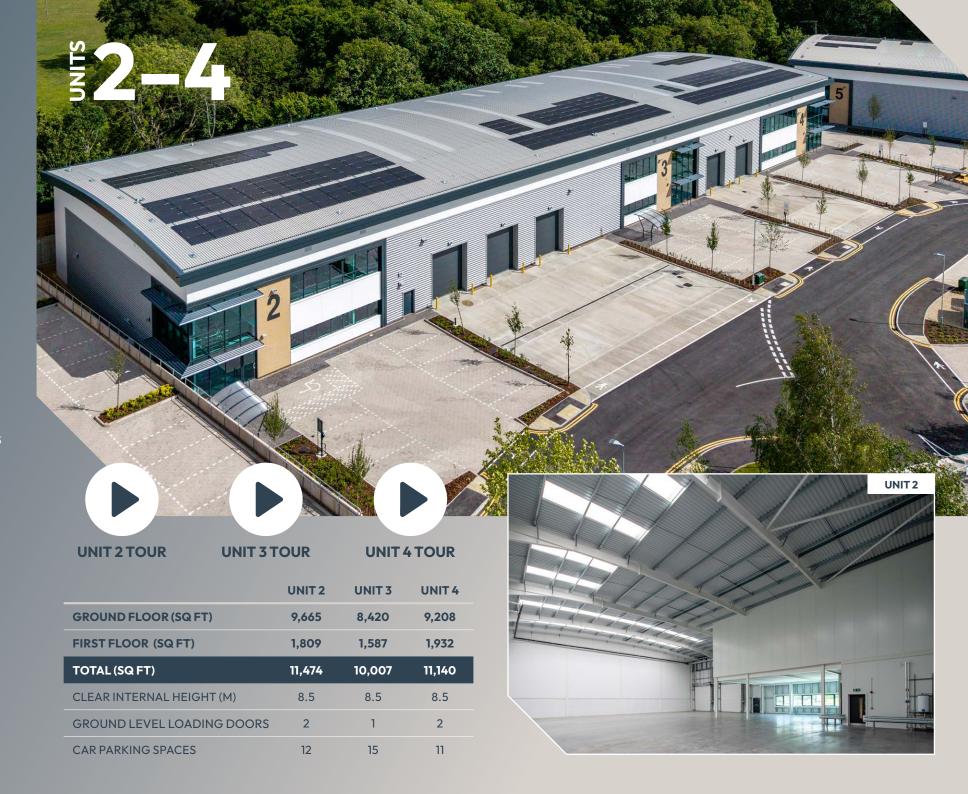

# **SPECIFICATION**

The scheme benefits from the following key specification:

EPC RATING A+

BREEAM EXCELLENT

3 PHASE POWER
1.3 MVA

OFFICES WITH VRF AIR CONDITIONING

ROOFTOP SOLAR PV

|                           | UNIT 1 | UNIT 2 | UNIT 3 | UNIT 4 | UNIT 5 | UNIT 6 | UNIT 7 | UNIT 8 | UNIT 9 | UNIT 10 | UNIT 11        | AVAILABLE GEA (SQ FT) |
|---------------------------|--------|--------|--------|--------|--------|--------|--------|--------|--------|---------|----------------|-----------------------|
| GROUND FLOOR (SQ FT)      | 17,427 | 9,665  | 8,420  | 9,208  | 13,968 | 11,719 | 12,720 | 15,025 | 13,366 | 17,093  | 14,950         | 98,418                |
| FIRST FLOOR (SQ FT)       | 3,173  | 1,809  | 1,587  | 1,932  | 2,624  | 2,181  | 2,371  | 2,843  | 2,440  | 3,592   | 2,863          | 18,939                |
| TOTAL (SQ FT)             | LET    | 11,474 | 10,007 | 11,140 | 16,592 | 13,900 | 15,091 | 17,868 | LET    | 20,685  | UNDER<br>OFFER | 116,757               |
| CLEAR INTERNAL HEIGHT (M) | 10.5   | 8.5    | 8.5    | 8.5    | 8.5    | 8.5    | 8.5    | 8.5    | 8.5    | 8.5     | 10.5           |                       |
| CAR PARKING SPACES        | 30     | 12     | 15     | 11     | 25     | 22     | 19     | 26     | 26     | 33      | 26             |                       |